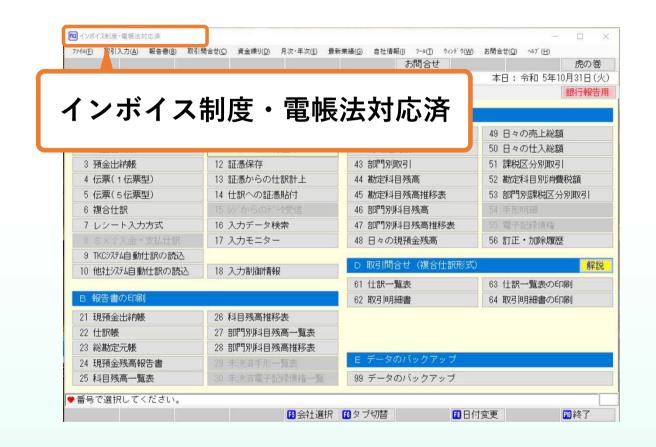

# ・TKCインボイス対応を完了

10月から大きく変わる請求業務・会計業務に万全の備えを

仕入先が適格請求書発行事業者かどうかを取引先名や住所から判断。 既存の取引先に1件1件手入力での登録は必要ありません。

すべての課税仕入れを自動チェック。経過措置の適用となる仕訳や、 誤ってインボイス経過措置を適用した仕訳などを見つけ、修正が必要な仕訳を一覧表示

インボイス制度・電帳法対応済 と表示されていればOK♪

画面左上に「インボイス制度・電帳法対応済」と表示されていれば更新完了です。

インボイス制度対応のための3つのステップ

- 01 取引先の事業者登録番号を一括登録
- 02 消費税情報の設定確認
- 03 仕訳計上に関する設定の見直し

ステップ1は今すぐ実施が必要な内容です。ステップ2は会計事務所と確認する内容です。 ステップ3はインボイス制度開始後の10月以降の取引が発生したときに確認が必要な内容です。