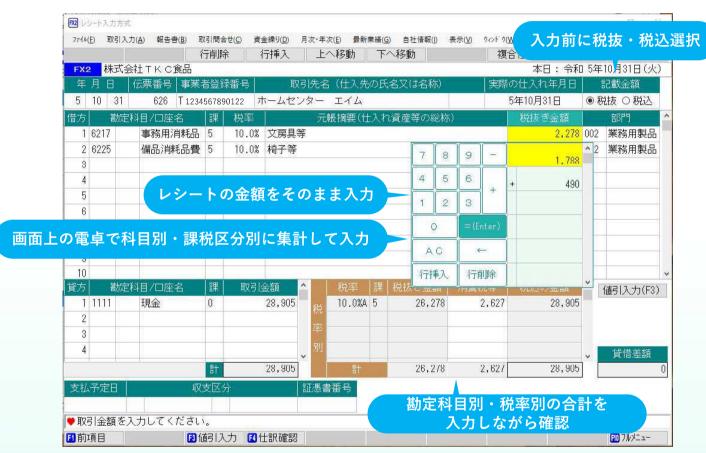

| レクタフ   |                                              |                                | タフ     |                                              |
| EI 前項目 EI 登録                              | 終了     | PD 戻る                                        | <b>1</b> 前項目                   | 冬了     | m 戻る                                         |

法人番号・事業者登録番号・所在地が複写されます。



## 取引先を取引先マスターに登録せず、仕訳計上時に取引先名を直接入力するケース

- ・販管システム等で管理しているため、 会計システムには取引先情報を登録していない
- ・単発の取引が多いため、 取引先情報を登録していない



取引先を取引先マスタに登録しない場合でもご安心ください。



## 取引先を取引先マスターに登録せず、仕訳計上時に取引先名を直接入力するケース





取引先名欄に取引先名を入力すると、適格請求書発行事業者の登録番号の入力画面がでてきます。 入力後に適格請求書発行事業者かどうかのチェックがかかります。



## 取引先を取引先マスターに登録せず、仕訳計上時に取引先名を直接入力するケース



入力後に適格請求書発行事業者かどうかのチェックがかかります。





10月以降の仕訳入力に便利な機能、「レシート入力方式」をご紹介します。

#### レシート入力方式のご紹介







仕入先から受領したレシートを税抜き・税込み問わず金額をそのまま入力することで仕訳を計上できま す。複数税率、複数科目が混在しても手元に電卓を用意する必要はありません。

## レシート入力方式のご紹介





レシート入力方式の詳細は、こちらの動画をご覧ください。

## 全編は各システムのバナーからご覧ください







# FXクラウド



# e 21まいスター



FX4クラウド