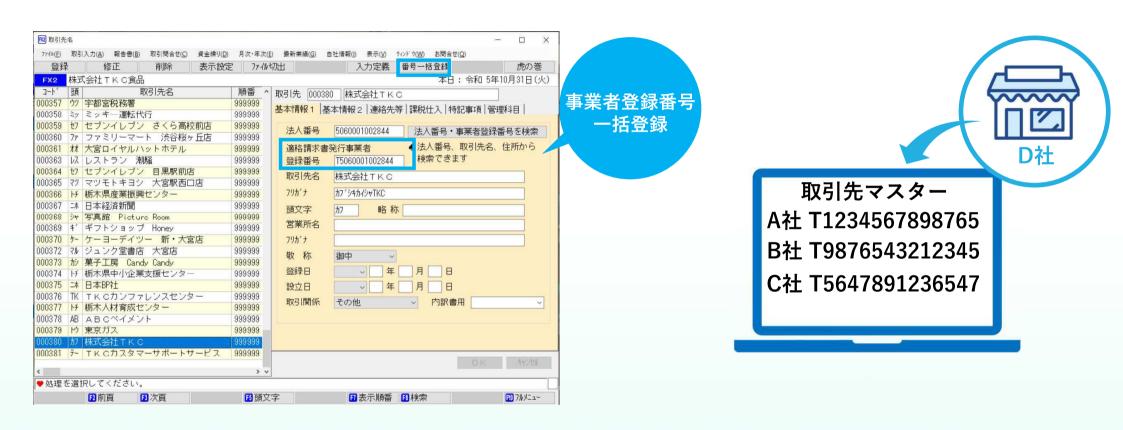

画面左上に「インボイス制度・電帳法対応済」と表示されていれば更新完了です。

インボイス制度対応のための3つのステップ

- 01 取引先の事業者登録番号を一括登録
- 02 消費税情報の設定確認
- 03 仕訳計上に関する設定の見直し

ステップ1は今すぐ実施が必要な内容です。ステップ2は会計事務所と確認する内容です。 ステップ3はインボイス制度開始後の10月以降の取引が発生したときに確認が必要な内容です。

インボイス制度対応のための3つのステップ

- 01 取引先の事業者登録番号を一括登録
- 02 消費税情報の設定確認
- 03 仕訳計上に関する設定の見直し