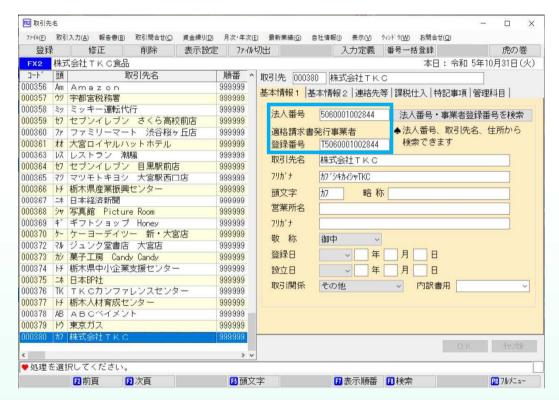

# 適格請求書発行事業者のチェック機能

- 適格請求書発行事業者の情報(事業者登録番号・発行日・失効日)
- 「免税事業者等からの課税仕入れ」について、取引先が適格請求書発行事業者ではないか? V
- 「適格請求書発行事業者からの課税仕入れ等」について、事業者登録番号が有効か?

取引先登録時

仕訳入力時

月次決算時

年次決算時

※国税庁の「適格請求書発行事業者の公表サイト」のすべての事業者登録番号と適格請求書発行事業者 データを入手し、随時更新しています。公表サイトへのアクセス集中が心配される時期もスムーズに ご利用いただけます。

そのため、仕訳入力時に仕入先が適格請求書発行事業者か確認する必要があります。 FXシリーズは複数回にわたってご覧の内容をチェックします。

| 登録          | 1       | 入力(A) 報告書(B<br>  修正                                                                                                                                                                                                                                                                                                                                                                                                                                                                                                                                                                                                                                                                                                                                                                                                                                                                                                                                                                                                                                                                                                                                                                                                                                                                                                                                                                                                                                                                                                                                                                                                                                                                                                                                                                                                                                                                                                                                                                                                                                                                                                            |                 |      | 月次・年次(E)<br>ファイルセブ | nd.       | 社情報(1)                 | 表示(火)    | ウィンドウ( <u>W</u> ) お問金番号一括登録 | (4,9)                   | disco. | *   |
|-------------|---------|--------------------------------------------------------------------------------------------------------------------------------------------------------------------------------------------------------------------------------------------------------------------------------------------------------------------------------------------------------------------------------------------------------------------------------------------------------------------------------------------------------------------------------------------------------------------------------------------------------------------------------------------------------------------------------------------------------------------------------------------------------------------------------------------------------------------------------------------------------------------------------------------------------------------------------------------------------------------------------------------------------------------------------------------------------------------------------------------------------------------------------------------------------------------------------------------------------------------------------------------------------------------------------------------------------------------------------------------------------------------------------------------------------------------------------------------------------------------------------------------------------------------------------------------------------------------------------------------------------------------------------------------------------------------------------------------------------------------------------------------------------------------------------------------------------------------------------------------------------------------------------------------------------------------------------------------------------------------------------------------------------------------------------------------------------------------------------------------------------------------------------|-----------------|------|--------------------|-----------|------------------------|----------|-----------------------------|-------------------------|--------|-----|
| diametric ( |         | Manther 2                                                                                                                                                                                                                                                                                                                                                                                                                                                                                                                                                                                                                                                                                                                                                                                                                                                                                                                                                                                                                                                                                                                                                                                                                                                                                                                                                                                                                                                                                                                                                                                                                                                                                                                                                                                                                                                                                                                                                                                                                                                                                                                      | 削除              | 表示設定 | 771NY.             | )III      |                        | 刀正戮      |                             | _                       | 虎の     | ₹.  |
|             | 100     | 式会社TKC食品                                                                                                                                                                                                                                                                                                                                                                                                                                                                                                                                                                                                                                                                                                                                                                                                                                                                                                                                                                                                                                                                                                                                                                                                                                                                                                                                                                                                                                                                                                                                                                                                                                                                                                                                                                                                                                                                                                                                                                                                                                                                                                                       | icr             |      |                    |           |                        |          | 本[                          | ∃:                      |        |     |
| J-1,        | 頭       | The second secon | 取引先名            |      |                    | 取引先 00000 | 東京                     | 食品       |                             |                         |        |     |
| 000001      |         | 東京食品                                                                                                                                                                                                                                                                                                                                                                                                                                                                                                                                                                                                                                                                                                                                                                                                                                                                                                                                                                                                                                                                                                                                                                                                                                                                                                                                                                                                                                                                                                                                                                                                                                                                                                                                                                                                                                                                                                                                                                                                                                                                                                                           |                 |      | 99999              | 基本情報 1 基  | 本情報っ                   | 連絡先      | 等   課税仕入                    | 持記事項「管                  | 理科目    |     |
| 000002      |         | 1.3.31.37.2.0.0                                                                                                                                                                                                                                                                                                                                                                                                                                                                                                                                                                                                                                                                                                                                                                                                                                                                                                                                                                                                                                                                                                                                                                                                                                                                                                                                                                                                                                                                                                                                                                                                                                                                                                                                                                                                                                                                                                                                                                                                                                                                                                                | 宇都宮支店           |      | 99999              |           | 1 113110 -             | 1 221020 | A LONDONES CL               | 7004 7.   6             |        |     |
| 000003      | 幼       | 1 4 4 1141-4111                                                                                                                                                                                                                                                                                                                                                                                                                                                                                                                                                                                                                                                                                                                                                                                                                                                                                                                                                                                                                                                                                                                                                                                                                                                                                                                                                                                                                                                                                                                                                                                                                                                                                                                                                                                                                                                                                                                                                                                                                                                                                                                | 左野支店            | 1.00 | 99999              | 法人番号      |                        |          | 法人番号                        | <ul><li>事業者登録</li></ul> | 番号を検索  | 100 |
| 000004      | 1000    | ㈱ヤオスーパー                                                                                                                                                                                                                                                                                                                                                                                                                                                                                                                                                                                                                                                                                                                                                                                                                                                                                                                                                                                                                                                                                                                                                                                                                                                                                                                                                                                                                                                                                                                                                                                                                                                                                                                                                                                                                                                                                                                                                                                                                                                                                                                        |                 | 1.0  | 99999              | `☆+2 ◎事+1 | 764= <del>===</del> 4# | ±2       | ▲注人来旦                       | 、取引先名、                  | 仕所から   |     |
| 000005      |         | 朝霞食品(株)                                                                                                                                                                                                                                                                                                                                                                                                                                                                                                                                                                                                                                                                                                                                                                                                                                                                                                                                                                                                                                                                                                                                                                                                                                                                                                                                                                                                                                                                                                                                                                                                                                                                                                                                                                                                                                                                                                                                                                                                                                                                                                                        |                 |      | 199999             | 適格請求書     | <b>光</b> 仃事業           | 白        | → 広八留号  検索でき                |                         | 注がかり   |     |
| 000006      | 77      | 朝霞食品(株)                                                                                                                                                                                                                                                                                                                                                                                                                                                                                                                                                                                                                                                                                                                                                                                                                                                                                                                                                                                                                                                                                                                                                                                                                                                                                                                                                                                                                                                                                                                                                                                                                                                                                                                                                                                                                                                                                                                                                                                                                                                                                                                        | 能谷支店            |      | 99999              | 登録番号      |                        |          | のとまた人の                      | 47                      |        |     |
| 000011      | 3-      | テリミートア:                                                                                                                                                                                                                                                                                                                                                                                                                                                                                                                                                                                                                                                                                                                                                                                                                                                                                                                                                                                                                                                                                                                                                                                                                                                                                                                                                                                                                                                                                                                                                                                                                                                                                                                                                                                                                                                                                                                                                                                                                                                                                                                        |                 | 11.7 | 99999              | 取引先名      | 東京食品                   | 品        |                             |                         |        |     |
| 000013      | テキ      | (株) デリミート                                                                                                                                                                                                                                                                                                                                                                                                                                                                                                                                                                                                                                                                                                                                                                                                                                                                                                                                                                                                                                                                                                                                                                                                                                                                                                                                                                                                                                                                                                                                                                                                                                                                                                                                                                                                                                                                                                                                                                                                                                                                                                                      |                 |      | 99999              | フリカッナ     | トウキョウショ                | カレン      |                             |                         |        |     |
| 000016      | ,       | ㈱両国ヤキト                                                                                                                                                                                                                                                                                                                                                                                                                                                                                                                                                                                                                                                                                                                                                                                                                                                                                                                                                                                                                                                                                                                                                                                                                                                                                                                                                                                                                                                                                                                                                                                                                                                                                                                                                                                                                                                                                                                                                                                                                                                                                                                         | · DOLLAS COLUMN |      | 99999              |           |                        | 100      | -0                          |                         |        |     |
| 000022      | 55000   | 日本カレー(株                                                                                                                                                                                                                                                                                                                                                                                                                                                                                                                                                                                                                                                                                                                                                                                                                                                                                                                                                                                                                                                                                                                                                                                                                                                                                                                                                                                                                                                                                                                                                                                                                                                                                                                                                                                                                                                                                                                                                                                                                                                                                                                        | *               |      | 99999              | 頭文字       | トウ                     | 略利       | F                           |                         |        |     |
| 000023      | アサ      | 朝霞食品(株)                                                                                                                                                                                                                                                                                                                                                                                                                                                                                                                                                                                                                                                                                                                                                                                                                                                                                                                                                                                                                                                                                                                                                                                                                                                                                                                                                                                                                                                                                                                                                                                                                                                                                                                                                                                                                                                                                                                                                                                                                                                                                                                        |                 |      | 99999              | 営業所名      |                        |          |                             |                         |        |     |
| 000020      |         | 六甲食品(株)                                                                                                                                                                                                                                                                                                                                                                                                                                                                                                                                                                                                                                                                                                                                                                                                                                                                                                                                                                                                                                                                                                                                                                                                                                                                                                                                                                                                                                                                                                                                                                                                                                                                                                                                                                                                                                                                                                                                                                                                                                                                                                                        | 问火占木川           |      | 99999              | フリカ・ナ     |                        |          |                             |                         |        |     |
| 000038      | アサ      | 朝霞食品(株)                                                                                                                                                                                                                                                                                                                                                                                                                                                                                                                                                                                                                                                                                                                                                                                                                                                                                                                                                                                                                                                                                                                                                                                                                                                                                                                                                                                                                                                                                                                                                                                                                                                                                                                                                                                                                                                                                                                                                                                                                                                                                                                        | 京都(堂)           | 1.00 | 99999              |           |                        |          | r-                          |                         |        |     |
| 000039      | 180,000 | 石川ハム㈱                                                                                                                                                                                                                                                                                                                                                                                                                                                                                                                                                                                                                                                                                                                                                                                                                                                                                                                                                                                                                                                                                                                                                                                                                                                                                                                                                                                                                                                                                                                                                                                                                                                                                                                                                                                                                                                                                                                                                                                                                                                                                                                          |                 |      | 99999              | 敬称        | 御中                     | ~        |                             |                         |        |     |
| 000040      |         | ㈱キリシマ                                                                                                                                                                                                                                                                                                                                                                                                                                                                                                                                                                                                                                                                                                                                                                                                                                                                                                                                                                                                                                                                                                                                                                                                                                                                                                                                                                                                                                                                                                                                                                                                                                                                                                                                                                                                                                                                                                                                                                                                                                                                                                                          | 1632.1.1/0      |      | 99999              | 登録日       |                        | 年        | 月月E                         | 3                       |        |     |
| 000042      | 71/2    | N 0 1515                                                                                                                                                                                                                                                                                                                                                                                                                                                                                                                                                                                                                                                                                                                                                                                                                                                                                                                                                                                                                                                                                                                                                                                                                                                                                                                                                                                                                                                                                                                                                                                                                                                                                                                                                                                                                                                                                                                                                                                                                                                                                                                       | ーズ(株)           | 9    | 99999              | 設立日       |                        | 年        | 一月一 E                       | 1                       |        |     |
| 000048      | 71      |                                                                                                                                                                                                                                                                                                                                                                                                                                                                                                                                                                                                                                                                                                                                                                                                                                                                                                                                                                                                                                                                                                                                                                                                                                                                                                                                                                                                                                                                                                                                                                                                                                                                                                                                                                                                                                                                                                                                                                                                                                                                                                                                | 1200000000      |      | 99999              |           |                        |          |                             |                         |        | -   |
| 000049      | 19      | The second secon |                 |      | 99999              | 取引関係      | その他                    |          | ~ 内訳                        | 雷用                      |        | ~   |
| 000050      | 74      | 朝霞食品(株)                                                                                                                                                                                                                                                                                                                                                                                                                                                                                                                                                                                                                                                                                                                                                                                                                                                                                                                                                                                                                                                                                                                                                                                                                                                                                                                                                                                                                                                                                                                                                                                                                                                                                                                                                                                                                                                                                                                                                                                                                                                                                                                        | 岡崎支店            | 9    | 99999              |           |                        |          |                             |                         |        |     |
| 000051      | サト      | (株)佐藤商事                                                                                                                                                                                                                                                                                                                                                                                                                                                                                                                                                                                                                                                                                                                                                                                                                                                                                                                                                                                                                                                                                                                                                                                                                                                                                                                                                                                                                                                                                                                                                                                                                                                                                                                                                                                                                                                                                                                                                                                                                                                                                                                        |                 | 9    | 99999              |           |                        |          |                             |                         |        |     |
| 000052      | 21      | (株)大正フード                                                                                                                                                                                                                                                                                                                                                                                                                                                                                                                                                                                                                                                                                                                                                                                                                                                                                                                                                                                                                                                                                                                                                                                                                                                                                                                                                                                                                                                                                                                                                                                                                                                                                                                                                                                                                                                                                                                                                                                                                                                                                                                       |                 | 9    | 99999              |           |                        |          |                             |                         |        |     |
| 000055      | カワ      | (有) カワサ=                                                                                                                                                                                                                                                                                                                                                                                                                                                                                                                                                                                                                                                                                                                                                                                                                                                                                                                                                                                                                                                                                                                                                                                                                                                                                                                                                                                                                                                                                                                                                                                                                                                                                                                                                                                                                                                                                                                                                                                                                                                                                                                       | キフーズ            | 9    | 99999              |           |                        |          |                             |                         |        |     |
| 000056      | 卜并      | (有)栃木屋商                                                                                                                                                                                                                                                                                                                                                                                                                                                                                                                                                                                                                                                                                                                                                                                                                                                                                                                                                                                                                                                                                                                                                                                                                                                                                                                                                                                                                                                                                                                                                                                                                                                                                                                                                                                                                                                                                                                                                                                                                                                                                                                        | 方               | 9    | 99999              |           |                        |          |                             | OK                      | 和地     |     |
| · horm -    | + \aa J | m                                                                                                                                                                                                                                                                                                                                                                                                                                                                                                                                                                                                                                                                                                                                                                                                                                                                                                                                                                                                                                                                                                                                                                                                                                                                                                                                                                                                                                                                                                                                                                                                                                                                                                                                                                                                                                                                                                                                                                                                                                                                                                                              |                 |      | > ٧                |           |                        |          |                             |                         |        |     |
| ▼処理~        | 工選]     | 択してください                                                                                                                                                                                                                                                                                                                                                                                                                                                                                                                                                                                                                                                                                                                                                                                                                                                                                                                                                                                                                                                                                                                                                                                                                                                                                                                                                                                                                                                                                                                                                                                                                                                                                                                                                                                                                                                                                                                                                                                                                                                                                                                        |                 |      |                    |           |                        | L = U=== | - 10-L                      |                         | -4.    |     |
|             |         | ☑前頁                                                                                                                                                                                                                                                                                                                                                                                                                                                                                                                                                                                                                                                                                                                                                                                                                                                                                                                                                                                                                                                                                                                                                                                                                                                                                                                                                                                                                                                                                                                                                                                                                                                                                                                                                                                                                                                                                                                                                                                                                                                                                                                            | <b>13</b> 次頁    |      | 13 頭文字             | 7         | <b>₽</b> ₹             | 表示順番     | 田検索                         |                         | アルメニュ  | -   |