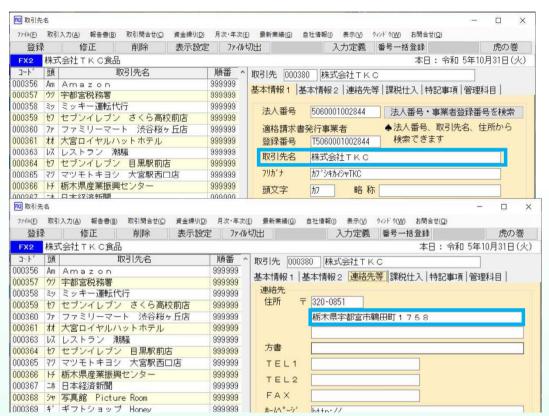

# 適格請求書発行事業者のチェック機能

- 適格請求書発行事業者の情報(事業者登録番号・発行日・失効日)
- 「免税事業者等からの課税仕入れ」について、取引先が適格請求書発行事業者ではないか? V
- 「適格請求書発行事業者からの課税仕入れ等」について、事業者登録番号が有効か?

取引先登録時

仕訳入力時

月次決算時

年次決算時

※国税庁の「適格請求書発行事業者の公表サイト」のすべての事業者登録番号と適格請求書発行事業者 データを入手し、随時更新しています。公表サイトへのアクセス集中が心配される時期もスムーズに ご利用いただけます。

そのため、仕訳入力時に仕入先が適格請求書発行事業者か確認する必要があります。 FXシリーズは複数回にわたってご覧の内容をチェックします。

| 登録          | 1       | 入力(A) 報告書(B<br>  修正                                                                                                                                                                                                                                                                                                                                                                                                                                                                                                                                                                                                                                                                                                                                                                                                                                                                                                                                                                                                                                                                                                                                                                                                                                                                                                                                                                                                                                                                                                                                                                                                                                                                                                                                                                                                                                                                                                                                                                                                                                                                                                            |                 |      | 月次・年次(E)<br>ファイルセブ | nd.       | 社情報(1)                 | 表示(火)    | ウィンドウ( <u>W</u> ) お問金番号一括登録 | (4,9)                   | disco. | *   |
|-------------|---------|--------------------------------------------------------------------------------------------------------------------------------------------------------------------------------------------------------------------------------------------------------------------------------------------------------------------------------------------------------------------------------------------------------------------------------------------------------------------------------------------------------------------------------------------------------------------------------------------------------------------------------------------------------------------------------------------------------------------------------------------------------------------------------------------------------------------------------------------------------------------------------------------------------------------------------------------------------------------------------------------------------------------------------------------------------------------------------------------------------------------------------------------------------------------------------------------------------------------------------------------------------------------------------------------------------------------------------------------------------------------------------------------------------------------------------------------------------------------------------------------------------------------------------------------------------------------------------------------------------------------------------------------------------------------------------------------------------------------------------------------------------------------------------------------------------------------------------------------------------------------------------------------------------------------------------------------------------------------------------------------------------------------------------------------------------------------------------------------------------------------------------|-----------------|------|--------------------|-----------|------------------------|----------|-----------------------------|-------------------------|--------|-----|
| diametric ( |         | Manther 2                                                                                                                                                                                                                                                                                                                                                                                                                                                                                                                                                                                                                                                                                                                                                                                                                                                                                                                                                                                                                                                                                                                                                                                                                                                                                                                                                                                                                                                                                                                                                                                                                                                                                                                                                                                                                                                                                                                                                                                                                                                                                                                      | 削除              | 表示設定 | 771NY.             | )III      |                        | 刀正戮      |                             | _                       | 虎の     | ₹.  |
|             | 100     | 式会社TKC食品                                                                                                                                                                                                                                                                                                                                                                                                                                                                                                                                                                                                                                                                                                                                                                                                                                                                                                                                                                                                                                                                                                                                                                                                                                                                                                                                                                                                                                                                                                                                                                                                                                                                                                                                                                                                                                                                                                                                                                                                                                                                                                                       | icr             |      |                    |           |                        |          | 本[                          | ∃:                      |        |     |
| J-1,        | 頭       | The second secon | 取引先名            |      |                    | 取引先 00000 | 東京                     | 食品       |                             |                         |        |     |
| 000001      |         | 東京食品                                                                                                                                                                                                                                                                                                                                                                                                                                                                                                                                                                                                                                                                                                                                                                                                                                                                                                                                                                                                                                                                                                                                                                                                                                                                                                                                                                                                                                                                                                                                                                                                                                                                                                                                                                                                                                                                                                                                                                                                                                                                                                                           |                 |      | 99999              | 基本情報 1 基  | 本情報っ                   | 連絡先      | 等   課税仕入                    | 持記事項「管                  | 理科目    |     |
| 000002      |         | 1.3.31.37.2.0.0                                                                                                                                                                                                                                                                                                                                                                                                                                                                                                                                                                                                                                                                                                                                                                                                                                                                                                                                                                                                                                                                                                                                                                                                                                                                                                                                                                                                                                                                                                                                                                                                                                                                                                                                                                                                                                                                                                                                                                                                                                                                                                                | 宇都宮支店           |      | 99999              |           | 1 113110 -             | 1 221020 | A LONDONES CL               | 7004 7.   6             |        |     |
| 000003      | 幼       | 1 4 4 1141-4111                                                                                                                                                                                                                                                                                                                                                                                                                                                                                                                                                                                                                                                                                                                                                                                                                                                                                                                                                                                                                                                                                                                                                                                                                                                                                                                                                                                                                                                                                                                                                                                                                                                                                                                                                                                                                                                                                                                                                                                                                                                                                                                | 左野支店            | 1.00 | 99999              | 法人番号      |                        |          | 法人番号                        | <ul><li>事業者登録</li></ul> | 番号を検索  | 100 |
| 000004      | 1000    | ㈱ヤオスーパー                                                                                                                                                                                                                                                                                                                                                                                                                                                                                                                                                                                                                                                                                                                                                                                                                                                                                                                                                                                                                                                                                                                                                                                                                                                                                                                                                                                                                                                                                                                                                                                                                                                                                                                                                                                                                                                                                                                                                                                                                                                                                                                        |                 | 1.0  | 99999              | `☆+2 ◎事+1 | 764= <del>===</del> 4# | ±2       | ▲注人来旦                       | 、取引先名、                  | 仕所から   |     |
| 000005      |         | 朝霞食品(株)                                                                                                                                                                                                                                                                                                                                                                                                                                                                                                                                                                                                                                                                                                                                                                                                                                                                                                                                                                                                                                                                                                                                                                                                                                                                                                                                                                                                                                                                                                                                                                                                                                                                                                                                                                                                                                                                                                                                                                                                                                                                                                                        |                 |      | 199999             | 適格請求書     | <b>光</b> 仃事業           | 白        | → 広八留号  検索でき                |                         | 注がかり   |     |
| 000006      | 77      | 朝霞食品(株)                                                                                                                                                                                                                                                                                                                                                                                                                                                                                                                                                                                                                                                                                                                                                                                                                                                                                                                                                                                                                                                                                                                                                                                                                                                                                                                                                                                                                                                                                                                                                                                                                                                                                                                                                                                                                                                                                                                                                                                                                                                                                                                        | 能谷支店            |      | 99999              | 登録番号      |                        |          | のとまた人の                      | 47                      |        |     |
| 000011      | 3-      | テリミートア:                                                                                                                                                                                                                                                                                                                                                                                                                                                                                                                                                                                                                                                                                                                                                                                                                                                                                                                                                                                                                                                                                                                                                                                                                                                                                                                                                                                                                                                                                                                                                                                                                                                                                                                                                                                                                                                                                                                                                                                                                                                                                                                        |                 | 11.7 | 99999              | 取引先名      | 東京食品                   | 品        |                             |                         |        |     |
| 000013      | テキ      | (株) デリミート                                                                                                                                                                                                                                                                                                                                                                                                                                                                                                                                                                                                                                                                                                                                                                                                                                                                                                                                                                                                                                                                                                                                                                                                                                                                                                                                                                                                                                                                                                                                                                                                                                                                                                                                                                                                                                                                                                                                                                                                                                                                                                                      |                 |      | 99999              | フリカッナ     | トウキョウショ                | カレン      |                             |                         |        |     |
| 000016      | ,       | ㈱両国ヤキト                                                                                                                                                                                                                                                                                                                                                                                                                                                                                                                                                                                                                                                                                                                                                                                                                                                                                                                                                                                                                                                                                                                                                                                                                                                                                                                                                                                                                                                                                                                                                                                                                                                                                                                                                                                                                                                                                                                                                                                                                                                                                                                         | · DOLLAS COLUMN |      | 99999              |           |                        | 100      | -0                          |                         |        |     |
| 000022      | 55000   | 日本カレー(株                                                                                                                                                                                                                                                                                                                                                                                                                                                                                                                                                                                                                                                                                                                                                                                                                                                                                                                                                                                                                                                                                                                                                                                                                                                                                                                                                                                                                                                                                                                                                                                                                                                                                                                                                                                                                                                                                                                                                                                                                                                                                                                        | *               |      | 99999              | 頭文字       | トウ                     | 略利       | F                           |                         |        |     |
| 000023      | アサ      | 朝霞食品(株)                                                                                                                                                                                                                                                                                                                                                                                                                                                                                                                                                                                                                                                                                                                                                                                                                                                                                                                                                                                                                                                                                                                                                                                                                                                                                                                                                                                                                                                                                                                                                                                                                                                                                                                                                                                                                                                                                                                                                                                                                                                                                                                        |                 |      | 99999              | 営業所名      |                        |          |                             |                         |        |     |
| 000020      |         | 六甲食品(株)                                                                                                                                                                                                                                                                                                                                                                                                                                                                                                                                                                                                                                                                                                                                                                                                                                                                                                                                                                                                                                                                                                                                                                                                                                                                                                                                                                                                                                                                                                                                                                                                                                                                                                                                                                                                                                                                                                                                                                                                                                                                                                                        | 问火占木川           |      | 99999              | フリカ・ナ     |                        |          |                             |                         |        |     |
| 000038      | アサ      | 朝霞食品(株)                                                                                                                                                                                                                                                                                                                                                                                                                                                                                                                                                                                                                                                                                                                                                                                                                                                                                                                                                                                                                                                                                                                                                                                                                                                                                                                                                                                                                                                                                                                                                                                                                                                                                                                                                                                                                                                                                                                                                                                                                                                                                                                        | 京都(堂)           | 1.00 | 99999              |           |                        |          | r-                          |                         |        |     |
| 000039      | 180,000 | 石川ハム㈱                                                                                                                                                                                                                                                                                                                                                                                                                                                                                                                                                                                                                                                                                                                                                                                                                                                                                                                                                                                                                                                                                                                                                                                                                                                                                                                                                                                                                                                                                                                                                                                                                                                                                                                                                                                                                                                                                                                                                                                                                                                                                                                          |                 |      | 99999              | 敬称        | 御中                     | ~        |                             |                         |        |     |
| 000040      |         | ㈱キリシマ                                                                                                                                                                                                                                                                                                                                                                                                                                                                                                                                                                                                                                                                                                                                                                                                                                                                                                                                                                                                                                                                                                                                                                                                                                                                                                                                                                                                                                                                                                                                                                                                                                                                                                                                                                                                                                                                                                                                                                                                                                                                                                                          | 1632.1.1/0      |      | 99999              | 登録日       |                        | 年        | 月月E                         | 3                       |        |     |
| 000042      | 71/2    | N 0 1515                                                                                                                                                                                                                                                                                                                                                                                                                                                                                                                                                                                                                                                                                                                                                                                                                                                                                                                                                                                                                                                                                                                                                                                                                                                                                                                                                                                                                                                                                                                                                                                                                                                                                                                                                                                                                                                                                                                                                                                                                                                                                                                       | ーズ(株)           | 9    | 99999              | 設立日       |                        | 年        | 一月一 E                       | 1                       |        |     |
| 000048      | 71      |                                                                                                                                                                                                                                                                                                                                                                                                                                                                                                                                                                                                                                                                                                                                                                                                                                                                                                                                                                                                                                                                                                                                                                                                                                                                                                                                                                                                                                                                                                                                                                                                                                                                                                                                                                                                                                                                                                                                                                                                                                                                                                                                | 1200000000      |      | 99999              |           |                        |          |                             |                         |        | -   |
| 000049      | 19      | The second secon |                 |      | 99999              | 取引関係      | その他                    |          | ~ 内訳                        | 雷用                      |        | ~   |
| 000050      | 74      | 朝霞食品(株)                                                                                                                                                                                                                                                                                                                                                                                                                                                                                                                                                                                                                                                                                                                                                                                                                                                                                                                                                                                                                                                                                                                                                                                                                                                                                                                                                                                                                                                                                                                                                                                                                                                                                                                                                                                                                                                                                                                                                                                                                                                                                                                        | 岡崎支店            | 9    | 99999              |           |                        |          |                             |                         |        |     |
| 000051      | サト      | (株)佐藤商事                                                                                                                                                                                                                                                                                                                                                                                                                                                                                                                                                                                                                                                                                                                                                                                                                                                                                                                                                                                                                                                                                                                                                                                                                                                                                                                                                                                                                                                                                                                                                                                                                                                                                                                                                                                                                                                                                                                                                                                                                                                                                                                        |                 | 9    | 99999              |           |                        |          |                             |                         |        |     |
| 000052      | 21      | (株)大正フード                                                                                                                                                                                                                                                                                                                                                                                                                                                                                                                                                                                                                                                                                                                                                                                                                                                                                                                                                                                                                                                                                                                                                                                                                                                                                                                                                                                                                                                                                                                                                                                                                                                                                                                                                                                                                                                                                                                                                                                                                                                                                                                       |                 | 9    | 99999              |           |                        |          |                             |                         |        |     |
| 000055      | カワ      | (有) カワサ=                                                                                                                                                                                                                                                                                                                                                                                                                                                                                                                                                                                                                                                                                                                                                                                                                                                                                                                                                                                                                                                                                                                                                                                                                                                                                                                                                                                                                                                                                                                                                                                                                                                                                                                                                                                                                                                                                                                                                                                                                                                                                                                       | キフーズ            | 9    | 99999              |           |                        |          |                             |                         |        |     |
| 000056      | 卜并      | (有)栃木屋商                                                                                                                                                                                                                                                                                                                                                                                                                                                                                                                                                                                                                                                                                                                                                                                                                                                                                                                                                                                                                                                                                                                                                                                                                                                                                                                                                                                                                                                                                                                                                                                                                                                                                                                                                                                                                                                                                                                                                                                                                                                                                                                        | 方               | 9    | 99999              |           |                        |          |                             | OK                      | 和地     |     |
| · horm -    | + \aa J | m                                                                                                                                                                                                                                                                                                                                                                                                                                                                                                                                                                                                                                                                                                                                                                                                                                                                                                                                                                                                                                                                                                                                                                                                                                                                                                                                                                                                                                                                                                                                                                                                                                                                                                                                                                                                                                                                                                                                                                                                                                                                                                                              |                 |      | > ٧                |           |                        |          |                             |                         |        |     |
| ▼処理~        | 工選]     | 択してください                                                                                                                                                                                                                                                                                                                                                                                                                                                                                                                                                                                                                                                                                                                                                                                                                                                                                                                                                                                                                                                                                                                                                                                                                                                                                                                                                                                                                                                                                                                                                                                                                                                                                                                                                                                                                                                                                                                                                                                                                                                                                                                        |                 |      |                    |           |                        | L = U=== | - 10-L                      |                         | -4.    |     |
|             |         | ☑前頁                                                                                                                                                                                                                                                                                                                                                                                                                                                                                                                                                                                                                                                                                                                                                                                                                                                                                                                                                                                                                                                                                                                                                                                                                                                                                                                                                                                                                                                                                                                                                                                                                                                                                                                                                                                                                                                                                                                                                                                                                                                                                                                            | <b>13</b> 次頁    |      | 13 頭文字             | 7         | <b>₽</b> ₹             | 表示順番     | 田検索                         |                         | アルメニュ  | -   |