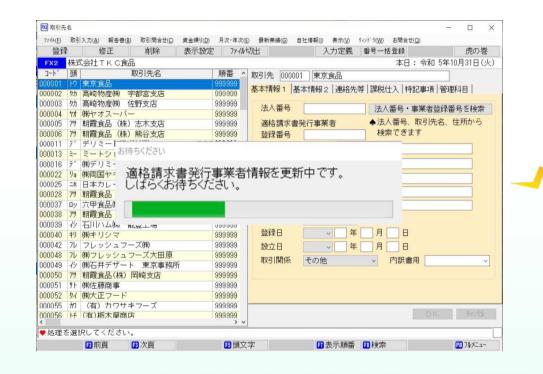

そのため、仕訳入力時に仕入先が適格請求書発行事業者か確認する必要があります。 FXシリーズは複数回にわたってご覧の内容をチェックします。

| 登録          | 1       | 入力(A) 報告書(B<br>  修正                                                                                                                                                                                                                                                                                                                                                                                                                                                                                                                                                                                                                                                                                                                                                                                                                                                                                                                                                                                                                                                                                                                                                                                                                                                                                                                                                                                                                                                                                                                                                                                                                                                                                                                                                                                                                                                                                                                                                                                                                                                                                                            |                 |      | 月次・年次(E)<br>ファイルセブ | nd.       | 社情報(1)                 | 表示(火)    | ウィンドウ( <u>W</u> ) お問金番号一括登録 | (4,9)                   | disco. | *   |
|-------------|---------|--------------------------------------------------------------------------------------------------------------------------------------------------------------------------------------------------------------------------------------------------------------------------------------------------------------------------------------------------------------------------------------------------------------------------------------------------------------------------------------------------------------------------------------------------------------------------------------------------------------------------------------------------------------------------------------------------------------------------------------------------------------------------------------------------------------------------------------------------------------------------------------------------------------------------------------------------------------------------------------------------------------------------------------------------------------------------------------------------------------------------------------------------------------------------------------------------------------------------------------------------------------------------------------------------------------------------------------------------------------------------------------------------------------------------------------------------------------------------------------------------------------------------------------------------------------------------------------------------------------------------------------------------------------------------------------------------------------------------------------------------------------------------------------------------------------------------------------------------------------------------------------------------------------------------------------------------------------------------------------------------------------------------------------------------------------------------------------------------------------------------------|-----------------|------|--------------------|-----------|------------------------|----------|-----------------------------|-------------------------|--------|-----|
| diametric ( |         | Manther 2                                                                                                                                                                                                                                                                                                                                                                                                                                                                                                                                                                                                                                                                                                                                                                                                                                                                                                                                                                                                                                                                                                                                                                                                                                                                                                                                                                                                                                                                                                                                                                                                                                                                                                                                                                                                                                                                                                                                                                                                                                                                                                                      | 削除              | 表示設定 | 771NY.             | )III      |                        | 刀正戮      |                             | _                       | 虎の     | ₹.  |
|             | 100     | 式会社TKC食品                                                                                                                                                                                                                                                                                                                                                                                                                                                                                                                                                                                                                                                                                                                                                                                                                                                                                                                                                                                                                                                                                                                                                                                                                                                                                                                                                                                                                                                                                                                                                                                                                                                                                                                                                                                                                                                                                                                                                                                                                                                                                                                       | icr             |      |                    |           |                        |          | 本[                          | ∃:                      |        |     |
| J-1,        | 頭       | The second secon | 取引先名            |      |                    | 取引先 00000 | 東京                     | 食品       |                             |                         |        |     |
| 000001      |         | 東京食品                                                                                                                                                                                                                                                                                                                                                                                                                                                                                                                                                                                                                                                                                                                                                                                                                                                                                                                                                                                                                                                                                                                                                                                                                                                                                                                                                                                                                                                                                                                                                                                                                                                                                                                                                                                                                                                                                                                                                                                                                                                                                                                           |                 |      | 99999              | 基本情報 1 基  | 本情報っ                   | 連絡先      | 等   課税仕入                    | 持記事項「管                  | 理科目    |     |
| 000002      |         | 1.3.31.37.2.0.0                                                                                                                                                                                                                                                                                                                                                                                                                                                                                                                                                                                                                                                                                                                                                                                                                                                                                                                                                                                                                                                                                                                                                                                                                                                                                                                                                                                                                                                                                                                                                                                                                                                                                                                                                                                                                                                                                                                                                                                                                                                                                                                | 宇都宮支店           |      | 99999              |           | 1 113110 -             | 1 221020 | A LONDONES CL               | 7004 7.   6             |        |     |
| 000003      | 幼       | 1 4 4 1141-4111                                                                                                                                                                                                                                                                                                                                                                                                                                                                                                                                                                                                                                                                                                                                                                                                                                                                                                                                                                                                                                                                                                                                                                                                                                                                                                                                                                                                                                                                                                                                                                                                                                                                                                                                                                                                                                                                                                                                                                                                                                                                                                                | 左野支店            | 1.00 | 99999              | 法人番号      |                        |          | 法人番号                        | <ul><li>事業者登録</li></ul> | 番号を検索  | 100 |
| 000004      | 1000    | ㈱ヤオスーパー                                                                                                                                                                                                                                                                                                                                                                                                                                                                                                                                                                                                                                                                                                                                                                                                                                                                                                                                                                                                                                                                                                                                                                                                                                                                                                                                                                                                                                                                                                                                                                                                                                                                                                                                                                                                                                                                                                                                                                                                                                                                                                                        |                 | 1.0  | 99999              | `☆+2 ◎事+1 | 764= <del>===</del> 4# | ±2       | ▲注人来旦                       | 、取引先名、                  | 仕所から   |     |
| 000005      |         | 朝霞食品(株)                                                                                                                                                                                                                                                                                                                                                                                                                                                                                                                                                                                                                                                                                                                                                                                                                                                                                                                                                                                                                                                                                                                                                                                                                                                                                                                                                                                                                                                                                                                                                                                                                                                                                                                                                                                                                                                                                                                                                                                                                                                                                                                        |                 |      | 199999             | 適格請求書     | <b>光</b> 仃事業           | 白        | → 広八留号  検索でき                |                         | 注がかり   |     |
| 000006      | 77      | 朝霞食品(株)                                                                                                                                                                                                                                                                                                                                                                                                                                                                                                                                                                                                                                                                                                                                                                                                                                                                                                                                                                                                                                                                                                                                                                                                                                                                                                                                                                                                                                                                                                                                                                                                                                                                                                                                                                                                                                                                                                                                                                                                                                                                                                                        | 能谷支店            |      | 99999              | 登録番号      |                        |          | のとまた人の                      | 47                      |        |     |
| 000011      | 3-      | テリミートア:                                                                                                                                                                                                                                                                                                                                                                                                                                                                                                                                                                                                                                                                                                                                                                                                                                                                                                                                                                                                                                                                                                                                                                                                                                                                                                                                                                                                                                                                                                                                                                                                                                                                                                                                                                                                                                                                                                                                                                                                                                                                                                                        |                 | 11.7 | 99999              | 取引先名      | 東京食品                   | 品        |                             |                         |        |     |
| 000013      | テキ      | (株) デリミート                                                                                                                                                                                                                                                                                                                                                                                                                                                                                                                                                                                                                                                                                                                                                                                                                                                                                                                                                                                                                                                                                                                                                                                                                                                                                                                                                                                                                                                                                                                                                                                                                                                                                                                                                                                                                                                                                                                                                                                                                                                                                                                      |                 |      | 99999              | フリカッナ     | トウキョウショ                | カレン      |                             |                         |        |     |
| 000016      | ,       | ㈱両国ヤキト                                                                                                                                                                                                                                                                                                                                                                                                                                                                                                                                                                                                                                                                                                                                                                                                                                                                                                                                                                                                                                                                                                                                                                                                                                                                                                                                                                                                                                                                                                                                                                                                                                                                                                                                                                                                                                                                                                                                                                                                                                                                                                                         | · DOLLAS COLUMN |      | 99999              |           |                        | 100      | -0                          |                         |        |     |
| 000022      | 55000   | 日本カレー(株                                                                                                                                                                                                                                                                                                                                                                                                                                                                                                                                                                                                                                                                                                                                                                                                                                                                                                                                                                                                                                                                                                                                                                                                                                                                                                                                                                                                                                                                                                                                                                                                                                                                                                                                                                                                                                                                                                                                                                                                                                                                                                                        | *               |      | 99999              | 頭文字       | トウ                     | 略利       | F                           |                         |        |     |
| 000023      | アサ      | 朝霞食品(株)                                                                                                                                                                                                                                                                                                                                                                                                                                                                                                                                                                                                                                                                                                                                                                                                                                                                                                                                                                                                                                                                                                                                                                                                                                                                                                                                                                                                                                                                                                                                                                                                                                                                                                                                                                                                                                                                                                                                                                                                                                                                                                                        |                 |      | 99999              | 営業所名      |                        |          |                             |                         |        |     |
| 000020      |         | 六甲食品(株)                                                                                                                                                                                                                                                                                                                                                                                                                                                                                                                                                                                                                                                                                                                                                                                                                                                                                                                                                                                                                                                                                                                                                                                                                                                                                                                                                                                                                                                                                                                                                                                                                                                                                                                                                                                                                                                                                                                                                                                                                                                                                                                        | 问火占木川           |      | 99999              | フリカ・ナ     |                        |          |                             |                         |        |     |
| 000038      | アサ      | 朝霞食品(株)                                                                                                                                                                                                                                                                                                                                                                                                                                                                                                                                                                                                                                                                                                                                                                                                                                                                                                                                                                                                                                                                                                                                                                                                                                                                                                                                                                                                                                                                                                                                                                                                                                                                                                                                                                                                                                                                                                                                                                                                                                                                                                                        | 京都(堂)           | 1.00 | 99999              |           |                        |          | r-                          |                         |        |     |
| 000039      | 180,000 | 石川ハム㈱                                                                                                                                                                                                                                                                                                                                                                                                                                                                                                                                                                                                                                                                                                                                                                                                                                                                                                                                                                                                                                                                                                                                                                                                                                                                                                                                                                                                                                                                                                                                                                                                                                                                                                                                                                                                                                                                                                                                                                                                                                                                                                                          |                 |      | 99999              | 敬称        | 御中                     | ~        |                             |                         |        |     |
| 000040      |         | ㈱キリシマ                                                                                                                                                                                                                                                                                                                                                                                                                                                                                                                                                                                                                                                                                                                                                                                                                                                                                                                                                                                                                                                                                                                                                                                                                                                                                                                                                                                                                                                                                                                                                                                                                                                                                                                                                                                                                                                                                                                                                                                                                                                                                                                          | 1632.1.1/0      |      | 99999              | 登録日       |                        | 年        | 月月E                         | 3                       |        |     |
| 000042      | 71/2    | N 0 1515                                                                                                                                                                                                                                                                                                                                                                                                                                                                                                                                                                                                                                                                                                                                                                                                                                                                                                                                                                                                                                                                                                                                                                                                                                                                                                                                                                                                                                                                                                                                                                                                                                                                                                                                                                                                                                                                                                                                                                                                                                                                                                                       | ーズ(株)           | 9    | 99999              | 設立日       |                        | 年        | 一月一 E                       | 1                       |        |     |
| 000048      | 71      |                                                                                                                                                                                                                                                                                                                                                                                                                                                                                                                                                                                                                                                                                                                                                                                                                                                                                                                                                                                                                                                                                                                                                                                                                                                                                                                                                                                                                                                                                                                                                                                                                                                                                                                                                                                                                                                                                                                                                                                                                                                                                                                                | 1200000000      |      | 99999              |           |                        |          |                             |                         |        | -   |
| 000049      | 19      | The second secon |                 |      | 99999              | 取引関係      | その他                    |          | ~ 内訳                        | 雷用                      |        | ~   |
| 000050      | 74      | 朝霞食品(株)                                                                                                                                                                                                                                                                                                                                                                                                                                                                                                                                                                                                                                                                                                                                                                                                                                                                                                                                                                                                                                                                                                                                                                                                                                                                                                                                                                                                                                                                                                                                                                                                                                                                                                                                                                                                                                                                                                                                                                                                                                                                                                                        | 岡崎支店            | 9    | 99999              |           |                        |          |                             |                         |        |     |
| 000051      | サト      | (株)佐藤商事                                                                                                                                                                                                                                                                                                                                                                                                                                                                                                                                                                                                                                                                                                                                                                                                                                                                                                                                                                                                                                                                                                                                                                                                                                                                                                                                                                                                                                                                                                                                                                                                                                                                                                                                                                                                                                                                                                                                                                                                                                                                                                                        |                 | 9    | 99999              |           |                        |          |                             |                         |        |     |
| 000052      | 21      | (株)大正フード                                                                                                                                                                                                                                                                                                                                                                                                                                                                                                                                                                                                                                                                                                                                                                                                                                                                                                                                                                                                                                                                                                                                                                                                                                                                                                                                                                                                                                                                                                                                                                                                                                                                                                                                                                                                                                                                                                                                                                                                                                                                                                                       |                 | 9    | 99999              |           |                        |          |                             |                         |        |     |
| 000055      | カワ      | (有) カワサ=                                                                                                                                                                                                                                                                                                                                                                                                                                                                                                                                                                                                                                                                                                                                                                                                                                                                                                                                                                                                                                                                                                                                                                                                                                                                                                                                                                                                                                                                                                                                                                                                                                                                                                                                                                                                                                                                                                                                                                                                                                                                                                                       | キフーズ            | 9    | 99999              |           |                        |          |                             |                         |        |     |
| 000056      | 卜并      | (有)栃木屋商                                                                                                                                                                                                                                                                                                                                                                                                                                                                                                                                                                                                                                                                                                                                                                                                                                                                                                                                                                                                                                                                                                                                                                                                                                                                                                                                                                                                                                                                                                                                                                                                                                                                                                                                                                                                                                                                                                                                                                                                                                                                                                                        | 方               | 9    | 99999              |           |                        |          |                             | OK                      | 和地     |     |
| · horm -    | + \aa J | m                                                                                                                                                                                                                                                                                                                                                                                                                                                                                                                                                                                                                                                                                                                                                                                                                                                                                                                                                                                                                                                                                                                                                                                                                                                                                                                                                                                                                                                                                                                                                                                                                                                                                                                                                                                                                                                                                                                                                                                                                                                                                                                              |                 |      | > ٧                |           |                        |          |                             |                         |        |     |
| ▼処理~        | 工選]     | 択してください                                                                                                                                                                                                                                                                                                                                                                                                                                                                                                                                                                                                                                                                                                                                                                                                                                                                                                                                                                                                                                                                                                                                                                                                                                                                                                                                                                                                                                                                                                                                                                                                                                                                                                                                                                                                                                                                                                                                                                                                                                                                                                                        |                 |      |                    |           |                        | L = U=== | - 10-L                      |                         | -4.    |     |
|             |         | ☑前頁                                                                                                                                                                                                                                                                                                                                                                                                                                                                                                                                                                                                                                                                                                                                                                                                                                                                                                                                                                                                                                                                                                                                                                                                                                                                                                                                                                                                                                                                                                                                                                                                                                                                                                                                                                                                                                                                                                                                                                                                                                                                                                                            | <b>13</b> 次頁    |      | 13 頭文字             | 7         | <b>₽</b> ₹             | 表示順番     | 田検索                         |                         | アルメニュ  | -   |