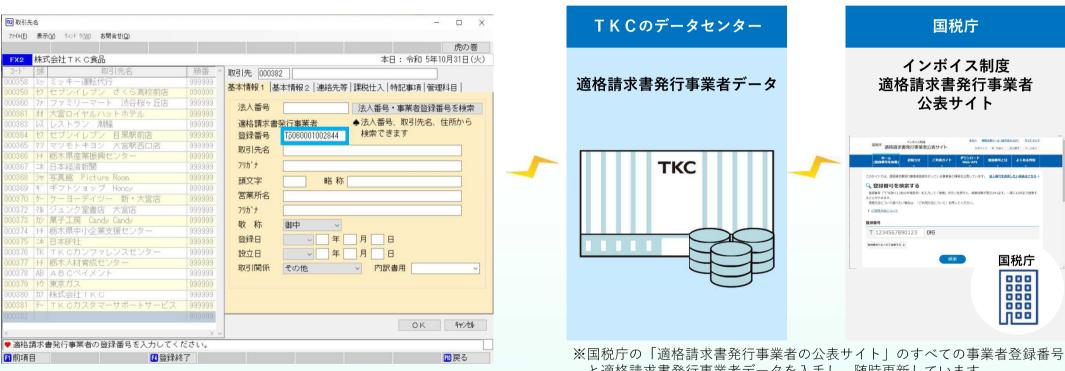

# 適格請求書発行事業者のチェック機能

- 適格請求書発行事業者の情報(事業者登録番号・発行日・失効日)
- 「免税事業者等からの課税仕入れ」について、取引先が適格請求書発行事業者ではないか? V
- 「適格請求書発行事業者からの課税仕入れ等」について、事業者登録番号が有効か?

取引先登録時

仕訳入力時

月次決算時

年次決算時

※国税庁の「適格請求書発行事業者の公表サイト」のすべての事業者登録番号と適格請求書発行事業者 データを入手し、随時更新しています。公表サイトへのアクセス集中が心配される時期もスムーズに ご利用いただけます。

そのため、仕訳入力時に仕入先が適格請求書発行事業者か確認する必要があります。 FXシリーズは複数回にわたってご覧の内容をチェックします。

| 登録          | 1       | 入力(A) 報告書(B<br>  修正                                                                                                                                                                                                                                                                                                                                                                                                                                                                                                                                                                                                                                                                                                                                                                                                                                                                                                                                                                                                                                                                                                                                                                                                                                                                                                                                                                                                                                                                                                                                                                                                                                                                                                                                                                                                                                                                                                                                                                                                                                                                                                            |                 |      | 月次・年次(E)<br>ファイルセブ | nd.       | 社情報(1)                 | 表示(火)    | ウィンドウ( <u>W</u> ) お問金番号一括登録 | (4,9)                   | disco. | *   |
|-------------|---------|--------------------------------------------------------------------------------------------------------------------------------------------------------------------------------------------------------------------------------------------------------------------------------------------------------------------------------------------------------------------------------------------------------------------------------------------------------------------------------------------------------------------------------------------------------------------------------------------------------------------------------------------------------------------------------------------------------------------------------------------------------------------------------------------------------------------------------------------------------------------------------------------------------------------------------------------------------------------------------------------------------------------------------------------------------------------------------------------------------------------------------------------------------------------------------------------------------------------------------------------------------------------------------------------------------------------------------------------------------------------------------------------------------------------------------------------------------------------------------------------------------------------------------------------------------------------------------------------------------------------------------------------------------------------------------------------------------------------------------------------------------------------------------------------------------------------------------------------------------------------------------------------------------------------------------------------------------------------------------------------------------------------------------------------------------------------------------------------------------------------------------|-----------------|------|--------------------|-----------|------------------------|----------|-----------------------------|-------------------------|--------|-----|
| diametric ( |         | Manther 2                                                                                                                                                                                                                                                                                                                                                                                                                                                                                                                                                                                                                                                                                                                                                                                                                                                                                                                                                                                                                                                                                                                                                                                                                                                                                                                                                                                                                                                                                                                                                                                                                                                                                                                                                                                                                                                                                                                                                                                                                                                                                                                      | 削除              | 表示設定 | 771NY.             | )III      |                        | 刀正戮      |                             | _                       | 虎の     | ₹.  |
|             | 100     | 式会社TKC食品                                                                                                                                                                                                                                                                                                                                                                                                                                                                                                                                                                                                                                                                                                                                                                                                                                                                                                                                                                                                                                                                                                                                                                                                                                                                                                                                                                                                                                                                                                                                                                                                                                                                                                                                                                                                                                                                                                                                                                                                                                                                                                                       | icr             |      |                    |           |                        |          | 本[                          | ∃:                      |        |     |
| J-1,        | 頭       | The second secon | 取引先名            |      |                    | 取引先 00000 | 東京                     | 食品       |                             |                         |        |     |
| 000001      |         | 東京食品                                                                                                                                                                                                                                                                                                                                                                                                                                                                                                                                                                                                                                                                                                                                                                                                                                                                                                                                                                                                                                                                                                                                                                                                                                                                                                                                                                                                                                                                                                                                                                                                                                                                                                                                                                                                                                                                                                                                                                                                                                                                                                                           |                 |      | 99999              | 基本情報 1 基  | 本情報っ                   | 連絡先      | 等   課税仕入                    | 持記事項「管                  | 理科目    |     |
| 000002      |         | 1.3.31.37.2.0.0                                                                                                                                                                                                                                                                                                                                                                                                                                                                                                                                                                                                                                                                                                                                                                                                                                                                                                                                                                                                                                                                                                                                                                                                                                                                                                                                                                                                                                                                                                                                                                                                                                                                                                                                                                                                                                                                                                                                                                                                                                                                                                                | 宇都宮支店           |      | 99999              |           | 1 113110 -             | 1 221020 | A LONDONES CL               | 7004 7.   6             |        |     |
| 000003      | 幼       | 1 4 4 1141-4111                                                                                                                                                                                                                                                                                                                                                                                                                                                                                                                                                                                                                                                                                                                                                                                                                                                                                                                                                                                                                                                                                                                                                                                                                                                                                                                                                                                                                                                                                                                                                                                                                                                                                                                                                                                                                                                                                                                                                                                                                                                                                                                | 左野支店            | 1.00 | 99999              | 法人番号      |                        |          | 法人番号                        | <ul><li>事業者登録</li></ul> | 番号を検索  | 100 |
| 000004      | 1000    | ㈱ヤオスーパー                                                                                                                                                                                                                                                                                                                                                                                                                                                                                                                                                                                                                                                                                                                                                                                                                                                                                                                                                                                                                                                                                                                                                                                                                                                                                                                                                                                                                                                                                                                                                                                                                                                                                                                                                                                                                                                                                                                                                                                                                                                                                                                        |                 | 1.0  | 99999              | `☆+2 ◎事+1 | 764= <del>===</del> 4# | ±2       | ▲注人来旦                       | 、取引先名、                  | 仕所から   |     |
| 000005      |         | 朝霞食品(株)                                                                                                                                                                                                                                                                                                                                                                                                                                                                                                                                                                                                                                                                                                                                                                                                                                                                                                                                                                                                                                                                                                                                                                                                                                                                                                                                                                                                                                                                                                                                                                                                                                                                                                                                                                                                                                                                                                                                                                                                                                                                                                                        |                 |      | 199999             | 適格請求書     | <b>光</b> 仃事業           | 白        | → 広八留号  検索でき                |                         | 注がかり   |     |
| 000006      | 77      | 朝霞食品(株)                                                                                                                                                                                                                                                                                                                                                                                                                                                                                                                                                                                                                                                                                                                                                                                                                                                                                                                                                                                                                                                                                                                                                                                                                                                                                                                                                                                                                                                                                                                                                                                                                                                                                                                                                                                                                                                                                                                                                                                                                                                                                                                        | 能谷支店            |      | 99999              | 登録番号      |                        |          | のとまた人の                      | 47                      |        |     |
| 000011      | 3-      | テリミートア:                                                                                                                                                                                                                                                                                                                                                                                                                                                                                                                                                                                                                                                                                                                                                                                                                                                                                                                                                                                                                                                                                                                                                                                                                                                                                                                                                                                                                                                                                                                                                                                                                                                                                                                                                                                                                                                                                                                                                                                                                                                                                                                        |                 | 11.7 | 99999              | 取引先名      | 東京食品                   | 品        |                             |                         |        |     |
| 000013      | テキ      | (株) デリミート                                                                                                                                                                                                                                                                                                                                                                                                                                                                                                                                                                                                                                                                                                                                                                                                                                                                                                                                                                                                                                                                                                                                                                                                                                                                                                                                                                                                                                                                                                                                                                                                                                                                                                                                                                                                                                                                                                                                                                                                                                                                                                                      |                 |      | 99999              | フリカッナ     | トウキョウショ                | カレン      |                             |                         |        |     |
| 000016      | ,       | ㈱両国ヤキト                                                                                                                                                                                                                                                                                                                                                                                                                                                                                                                                                                                                                                                                                                                                                                                                                                                                                                                                                                                                                                                                                                                                                                                                                                                                                                                                                                                                                                                                                                                                                                                                                                                                                                                                                                                                                                                                                                                                                                                                                                                                                                                         | · DOLLAS COLUMN |      | 99999              |           |                        | 100      | -0                          |                         |        |     |
| 000022      | 55000   | 日本カレー(株                                                                                                                                                                                                                                                                                                                                                                                                                                                                                                                                                                                                                                                                                                                                                                                                                                                                                                                                                                                                                                                                                                                                                                                                                                                                                                                                                                                                                                                                                                                                                                                                                                                                                                                                                                                                                                                                                                                                                                                                                                                                                                                        | *               |      | 99999              | 頭文字       | トウ                     | 略利       | F                           |                         |        |     |
| 000023      | アサ      | 朝霞食品(株)                                                                                                                                                                                                                                                                                                                                                                                                                                                                                                                                                                                                                                                                                                                                                                                                                                                                                                                                                                                                                                                                                                                                                                                                                                                                                                                                                                                                                                                                                                                                                                                                                                                                                                                                                                                                                                                                                                                                                                                                                                                                                                                        |                 |      | 99999              | 営業所名      |                        |          |                             |                         |        |     |
| 000020      |         | 六甲食品(株)                                                                                                                                                                                                                                                                                                                                                                                                                                                                                                                                                                                                                                                                                                                                                                                                                                                                                                                                                                                                                                                                                                                                                                                                                                                                                                                                                                                                                                                                                                                                                                                                                                                                                                                                                                                                                                                                                                                                                                                                                                                                                                                        | 问火占木川           |      | 99999              | フリカ・ナ     |                        |          |                             |                         |        |     |
| 000038      | アサ      | 朝霞食品(株)                                                                                                                                                                                                                                                                                                                                                                                                                                                                                                                                                                                                                                                                                                                                                                                                                                                                                                                                                                                                                                                                                                                                                                                                                                                                                                                                                                                                                                                                                                                                                                                                                                                                                                                                                                                                                                                                                                                                                                                                                                                                                                                        | 京都(堂)           | 1.00 | 99999              |           |                        |          | r-                          |                         |        |     |
| 000039      | 180,000 | 石川ハム㈱                                                                                                                                                                                                                                                                                                                                                                                                                                                                                                                                                                                                                                                                                                                                                                                                                                                                                                                                                                                                                                                                                                                                                                                                                                                                                                                                                                                                                                                                                                                                                                                                                                                                                                                                                                                                                                                                                                                                                                                                                                                                                                                          |                 |      | 99999              | 敬称        | 御中                     | ~        |                             |                         |        |     |
| 000040      |         | ㈱キリシマ                                                                                                                                                                                                                                                                                                                                                                                                                                                                                                                                                                                                                                                                                                                                                                                                                                                                                                                                                                                                                                                                                                                                                                                                                                                                                                                                                                                                                                                                                                                                                                                                                                                                                                                                                                                                                                                                                                                                                                                                                                                                                                                          | 1632.1.1/0      |      | 99999              | 登録日       |                        | 年        | 月月E                         | 3                       |        |     |
| 000042      | 71/2    | N 0 1515                                                                                                                                                                                                                                                                                                                                                                                                                                                                                                                                                                                                                                                                                                                                                                                                                                                                                                                                                                                                                                                                                                                                                                                                                                                                                                                                                                                                                                                                                                                                                                                                                                                                                                                                                                                                                                                                                                                                                                                                                                                                                                                       | ーズ(株)           | 9    | 99999              | 設立日       |                        | 年        | 一月一 E                       | 1                       |        |     |
| 000048      | 71      |                                                                                                                                                                                                                                                                                                                                                                                                                                                                                                                                                                                                                                                                                                                                                                                                                                                                                                                                                                                                                                                                                                                                                                                                                                                                                                                                                                                                                                                                                                                                                                                                                                                                                                                                                                                                                                                                                                                                                                                                                                                                                                                                | 1200000000      |      | 99999              |           |                        |          |                             |                         |        | -   |
| 000049      | 19      | The second secon |                 |      | 99999              | 取引関係      | その他                    |          | ~ 内訳                        | 雷用                      |        | ~   |
| 000050      | 74      | 朝霞食品(株)                                                                                                                                                                                                                                                                                                                                                                                                                                                                                                                                                                                                                                                                                                                                                                                                                                                                                                                                                                                                                                                                                                                                                                                                                                                                                                                                                                                                                                                                                                                                                                                                                                                                                                                                                                                                                                                                                                                                                                                                                                                                                                                        | 岡崎支店            | 9    | 99999              |           |                        |          |                             |                         |        |     |
| 000051      | サト      | (株)佐藤商事                                                                                                                                                                                                                                                                                                                                                                                                                                                                                                                                                                                                                                                                                                                                                                                                                                                                                                                                                                                                                                                                                                                                                                                                                                                                                                                                                                                                                                                                                                                                                                                                                                                                                                                                                                                                                                                                                                                                                                                                                                                                                                                        |                 | 9    | 99999              |           |                        |          |                             |                         |        |     |
| 000052      | 21      | (株)大正フード                                                                                                                                                                                                                                                                                                                                                                                                                                                                                                                                                                                                                                                                                                                                                                                                                                                                                                                                                                                                                                                                                                                                                                                                                                                                                                                                                                                                                                                                                                                                                                                                                                                                                                                                                                                                                                                                                                                                                                                                                                                                                                                       |                 | 9    | 99999              |           |                        |          |                             |                         |        |     |
| 000055      | カワ      | (有) カワサ=                                                                                                                                                                                                                                                                                                                                                                                                                                                                                                                                                                                                                                                                                                                                                                                                                                                                                                                                                                                                                                                                                                                                                                                                                                                                                                                                                                                                                                                                                                                                                                                                                                                                                                                                                                                                                                                                                                                                                                                                                                                                                                                       | キフーズ            | 9    | 99999              |           |                        |          |                             |                         |        |     |
| 000056      | 卜并      | (有)栃木屋商                                                                                                                                                                                                                                                                                                                                                                                                                                                                                                                                                                                                                                                                                                                                                                                                                                                                                                                                                                                                                                                                                                                                                                                                                                                                                                                                                                                                                                                                                                                                                                                                                                                                                                                                                                                                                                                                                                                                                                                                                                                                                                                        | 方               | 9    | 99999              |           |                        |          |                             | OK                      | 和地     |     |
| · horm -    | + \aa J | m                                                                                                                                                                                                                                                                                                                                                                                                                                                                                                                                                                                                                                                                                                                                                                                                                                                                                                                                                                                                                                                                                                                                                                                                                                                                                                                                                                                                                                                                                                                                                                                                                                                                                                                                                                                                                                                                                                                                                                                                                                                                                                                              |                 |      | > ٧                |           |                        |          |                             |                         |        |     |
| ▼処理~        | 工選]     | 択してください                                                                                                                                                                                                                                                                                                                                                                                                                                                                                                                                                                                                                                                                                                                                                                                                                                                                                                                                                                                                                                                                                                                                                                                                                                                                                                                                                                                                                                                                                                                                                                                                                                                                                                                                                                                                                                                                                                                                                                                                                                                                                                                        |                 |      |                    |           |                        | L = U=== | - 10-L                      |                         | -4.    |     |
|             |         | ☑前頁                                                                                                                                                                                                                                                                                                                                                                                                                                                                                                                                                                                                                                                                                                                                                                                                                                                                                                                                                                                                                                                                                                                                                                                                                                                                                                                                                                                                                                                                                                                                                                                                                                                                                                                                                                                                                                                                                                                                                                                                                                                                                                                            | <b>13</b> 次頁    |      | 13 頭文字             | 7         | <b>₽</b> ₹             | 表示順番     | 田検索                         |                         | アルメニュ  | -   |